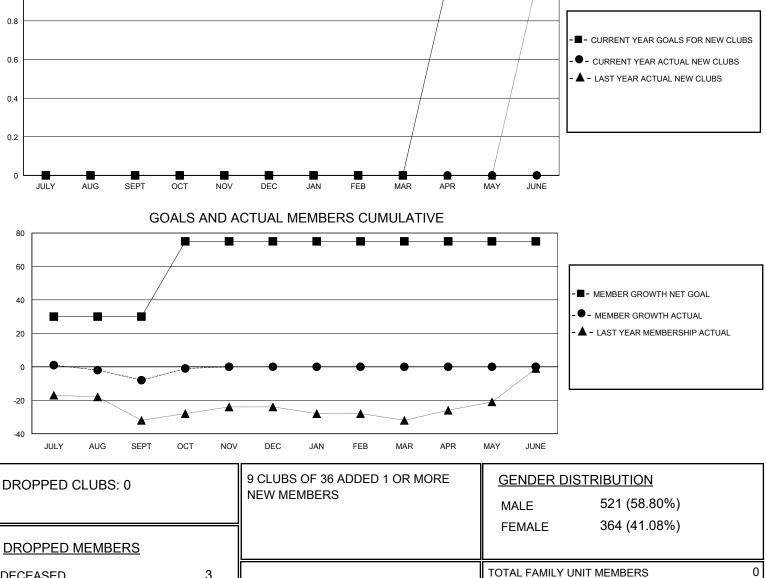

## District 6 NE

Results as of: 10/31/2024

| GMT:                  | LOCATION COLORADO |           |               |                       |                          |                         | GMT CA                                             |
|-----------------------|-------------------|-----------|---------------|-----------------------|--------------------------|-------------------------|----------------------------------------------------|
| Clubs                 |                   |           |               | Members               |                          |                         |                                                    |
| RESULTS FOR 2024-2025 |                   |           |               | RESULTS FOR 2024-2025 |                          |                         |                                                    |
| QUARTER               | NEW CLUB GOAL     | NEW CLUBS | DROPPED CLUBS | QUARTER               | EMBER GROWTH NET<br>GOAL | MEMBER GROWTH<br>ACTUAL | DROPPED<br>MEMBERS ACTUAL<br>(including transfers) |
| JULY/AUG/SEPT         | 0                 | 0         | 0             | JULY/AUG/SEPT         | - 30                     | 13                      | 21                                                 |
| OCT/NOV/DEC           | 0                 | 0         | 0             | OCT/NOV/DEC           | 45                       | 11                      | 3                                                  |
| JAN/FEB/MAR           | 0                 | 0         | 0             | JAN/FEB/MAR           | 0                        | 0                       | 0                                                  |
| APR/MAY/JUNE          | 1                 | 0         | 0             | APR/MAY/JUNE          | 0                        | 0                       | 0                                                  |
|                       | GOALS             | AND ACTUA | L NEW CLUBS C | UMULATIVE             |                          |                         |                                                    |
| 1                     |                   |           |               |                       |                          | <b></b>                 |                                                    |